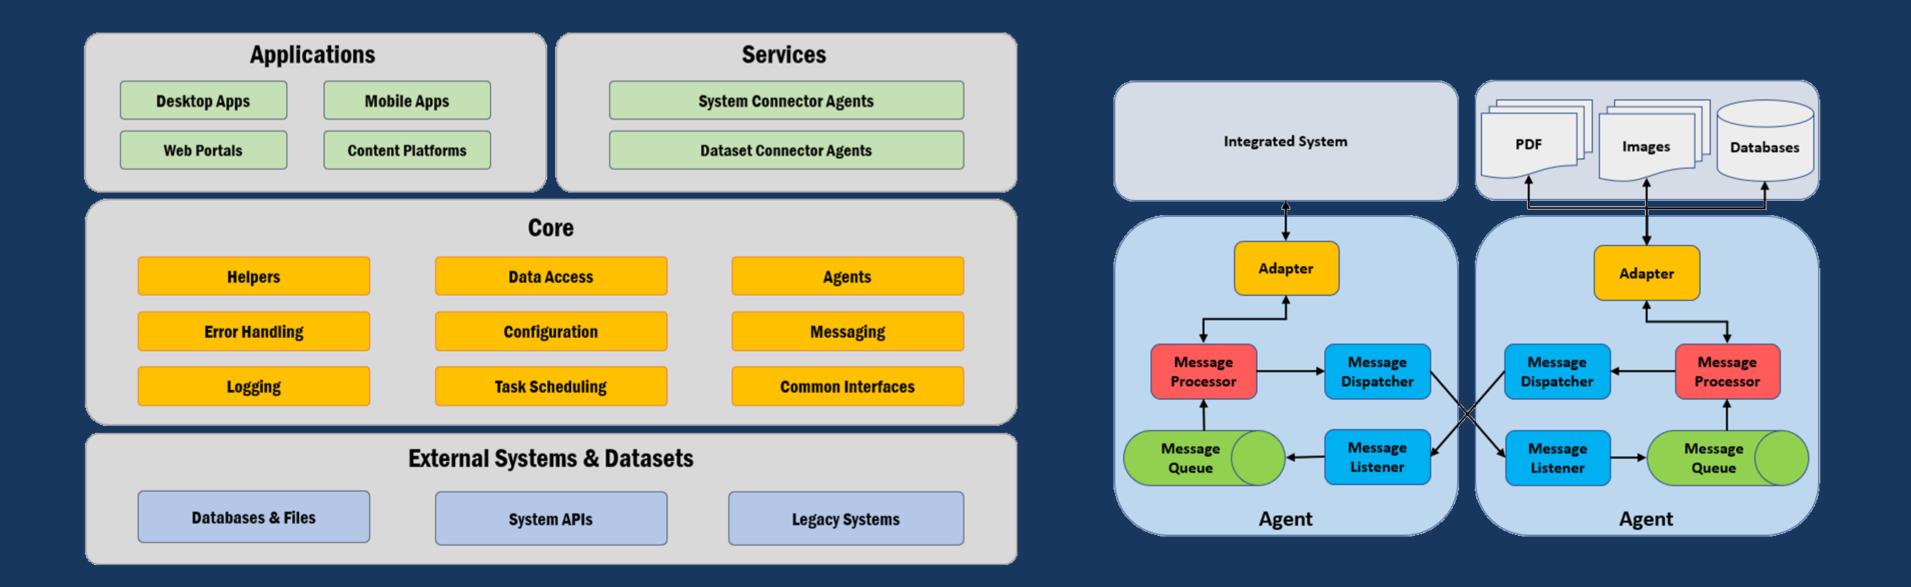

## **HIGH LEVEL ARCHITECTURE**

Images from the book Smart Parliaments Data-Driven Democracy Published by the European Liberal Forum Edited by Fotios Fitsilis and George Mikros. Chapter: Software Tools and Services for the Data-Driven Parliament Author: Sotiris Leventis