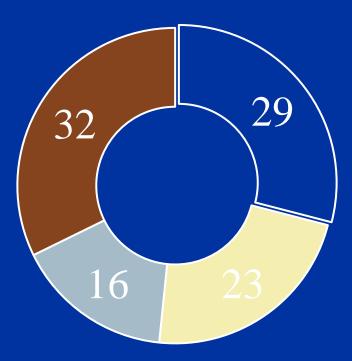

3.3 If there is no AI solution in your Parliament (under development), what do you consider the main obstacle for using AI solution(s) in your Parliament?

Lack of good solutions (people cannot be replaced) (29%)

Reluctance from the governing body (23%)

Reluctance from the employees (fear of losing the job) (16%)

Other please describe (32%)

4. In your opinion, what is the overall attitude towards implementing AI in a wide variety of areas in your Parliament?