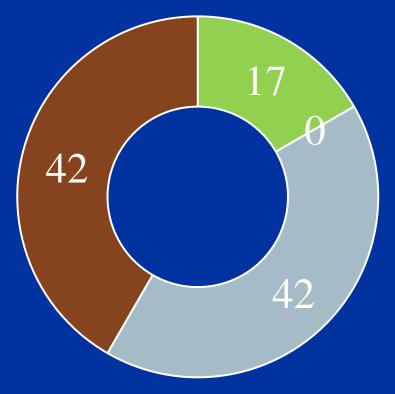

Excited (17%)

Scared (0%)

A bit both (42%)

**Other (42%)** 

5. In your opinion, are your colleagues worried about losing their jobs due to the implementation of AI solutions? (Yes 30%, No 70%)

6. In your opinion, is AI a threat or an opportunity for your Parliament? (70%)