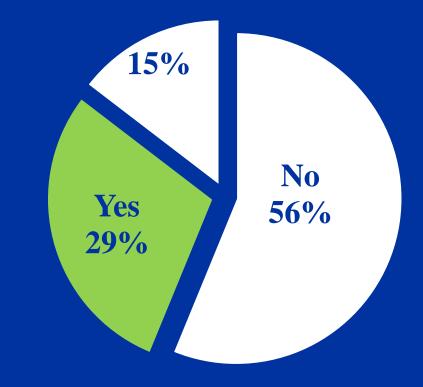

# 3. Are there any AI solutions implemented in your Parliament?

Yes (29%), No (56%), Not yet, but the solution is being developed (15%)

3.1 If yes, please describe:

3.2 If the solution is being developed, please describe its planned functions: