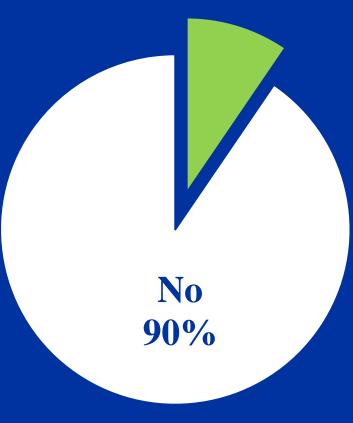

## Responses (24)

 Does your Parliament has an innovation strategy (Yes 24%, No 76%)

2. Does your parliament have an AI strategy (as part of the innovation or a special strategy)?(Yes 10%, No 90%)

2.1 If yes, and if it is publicly available, please send the document or provide a link: