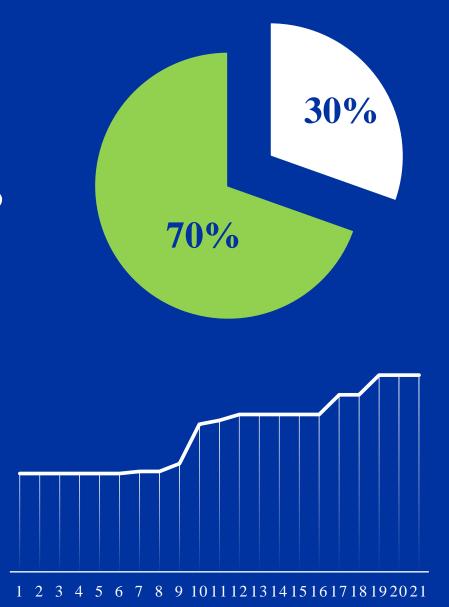

Excited (17%)

Scared (0%)

A bit both (42%)

**Other (42%)** 

5. In your opinion, are your colleagues worried about losing their jobs due to the implementation of AI solutions? (Yes 30%, No 70%)

6. In your opinion, is AI a threat or an opportunity for your Parliament? (70%)