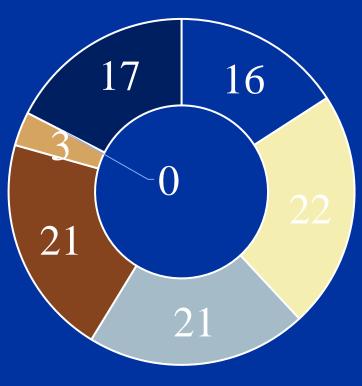

# 8. In your opinion, in which area(s) is the use of the AI solutions most efficient?

Law making (16%) **MPs** assisting (information gathering, etc.) (22%) Answering phones and emails (21%) **Controlling of facilities (21%)** It is just for IT department (3%) Not in the parliamentary work (0%) **Others (17%)** 

### Others

Transparency to the public of plenum and committee discussions

For visitors and guided tours – analysing

In general, any service delivered by Parliament's administrative entities that can be improved or bettered using AI