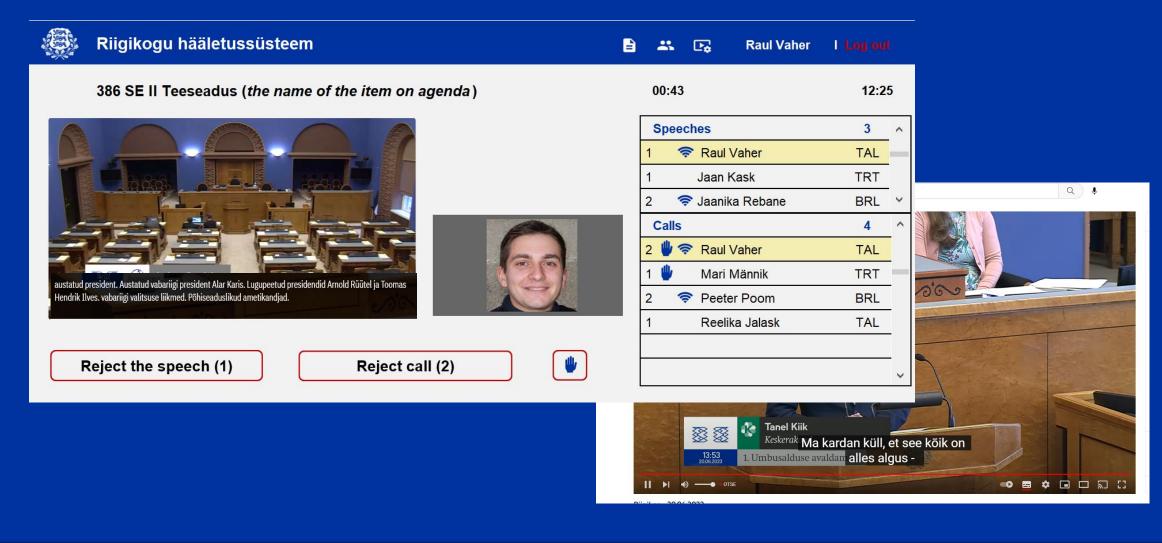

### AI based subtitles for remote plenary system and YouTube broadcast

#### What's next?

- AI-based translation engine
- Grammar checker
- Summary maker
- Goverment chatbot
- Personal data anonymizer

Discovering possibilities of ChatGpt