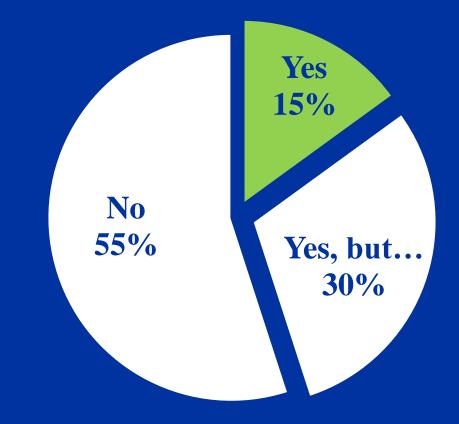

# 2.3 If no, has it been discussed to establish a strategy for AI?

Yes, the strategy is currently being developed (15%)

Yes, but the work has not started yet (30%)

NO (55%)