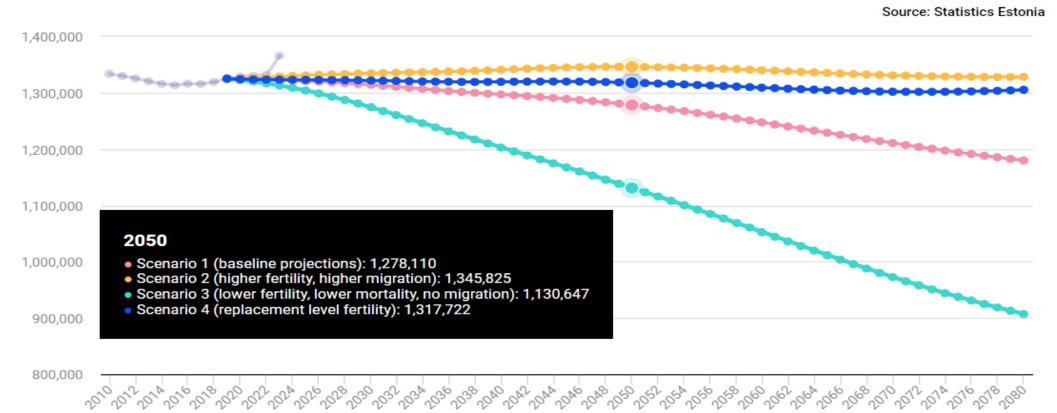

#### Population projection 2080

1,179,667

2080

#### Population change and projection | 2010-2080

- Actual population figure
- Scenario 2 (higher fertility, higher migration)
- Scenario 4 (replacement level fertility)

- Scenario 1 (baseline projections)
- Scenario 3 (lower fertility, lower mortality, no migration)