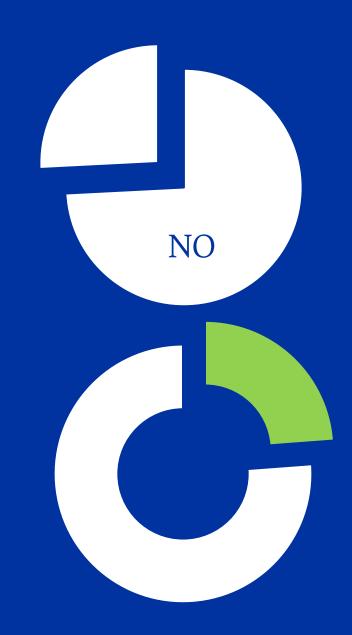

## Responses (24)

 Does your Parliament has an innovation strategy (Yes 24%, No 76%)

2. Does your parliament have an AI strategy (as part of the innovation or a special strategy)?(Yes 10%, No 90%)

2.1 If yes, and if it is publicly available, please send the document or provide a link: